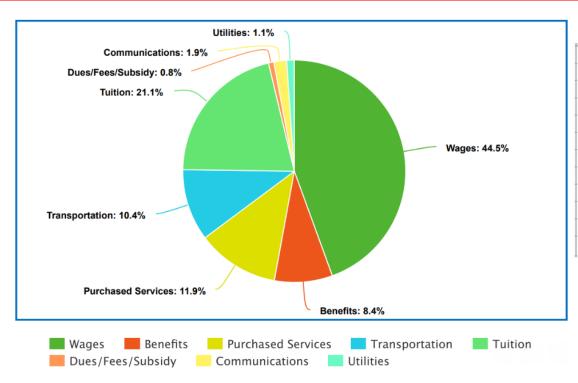

ved | RTM<br>Approved |
|-----------|----------------------------|--------------|-----------------|
| 2020-2021 | 2.15%                      | 3.14%        | 1.90%           |
| 2021-2022 | 1.29%                      | 2.48%        | 1.83%           |
| 2022-2023 | 3.05%                      | 2.40%        | 1.71%           |
| 2023-2024 | 7.43%                      | 5.82%        | 3.25%           |
| 2024-2025 | 4.88%                      |              |                 |

## **Expense Types**

Fixed Costs : contractual and/or mandated

(salaries, benefits, utilities)

Required Costs : necessary for operation

• (substitutes, legal, nursing supplies)

Variable Costs : discretionary to values

• (books, equipment, office supplies)



## **Budget Overview**





### **Increase Drivers**



| ,377,802.42 | 44.84%                                                                                                                                | WAGES                                                                                                                                                                                                  |
|-------------|---------------------------------------------------------------------------------------------------------------------------------------|--------------------------------------------------------------------------------------------------------------------------------------------------------------------------------------------------------|
| 261,251.55  | 8.50%