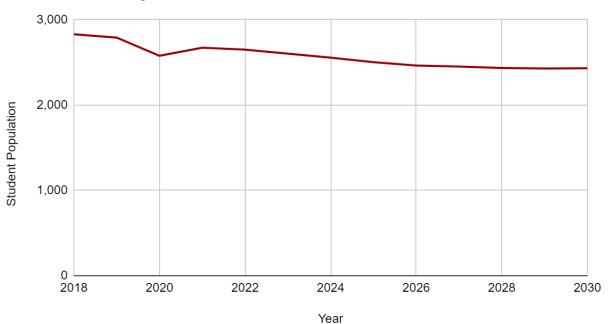

### **CONSOLIDATED BUDGET - 2023-2024**

| FOR 2024 99                                                                                                                                                                                                                                                                                                                                                                                                                                                                                                                                                                                                                                            | Control     |                                                                                                                                                                                                                                                                                                                                                                                          |                                                                                                                                                                                                                                                                      |                                                                                                                                                                                                                                                                                                                                                                               |                                                                                                                                                                                                                                                                                                                                                                                                                                                  |                                                                                                                                                                                                                                                                                                                               | NAME OF THE PARTY OF                                                                                                                                                                                                                                                                                                                           |                                                                                                                                                                                                    |
|--------------------------------------------------------------------------------------------------------------------------------------------------------------------------------------------------------------------------------------------------------------------------------------------------------------------------------------------------------------------------------------------------------------------------------------------------------------------------------------------------------------------------------------------------------------------------------------------------------------------------------------------------------|-------------|------------------------------------------------------------------------------------------------------------------------------------------------------------------------------------------------------------------------------------------------------------------------------------------------------------------------------------------------------------------------------------------|----------------------------------------------------------------------------------------------------------------------------------------------------------------------------------------------------------------------------------------------------------------------|-------------------------------------------------------------------------------------------------------------------------------------------------------------------------------------------------------------------------------------------------------------------------------------------------------------------------------------------------------------------------------|--------------------------------------------------------------------------------------------------------------------------------------------------------------------------------------------------------------------------------------------------------------------------------------------------------------------------------------------------------------------------------------------------------------------------------------------------|-------------------------------------------------------------------------------------------------------------------------------------------------------------------------------------------------------------------------------------------------------------------------------------------------------------------------------|------------------------------------------------------------------------------------------------------------------------------------------------------------------------------------------------------------------------------------------------------------------------------------------------------------------------------------------------|----------------------------------------------------------------------------------------------------------------------------------------------------------------------------------------------------|
|                                                                                                                                                                                                                                                                                                                                                                                                                                                                                                                                                                                                                                                        |             | ORIGINAL<br>APPROP                                                                                                                                                                                                                                                                                                                                                                       | TRANFRS/<br>ADJSTMTS                                                                                                                                                                                                                                                 | REVISED<br>BUDGET                                                                                                                                                                                                                                                                                                                                                             | YTD EXPENDED                                                                                                                                                                                                                                                                                                                                                                                                                                     | ENC/REQ                                                                                                                                                                                                                                                                                                                       | AVAILABLE<br>BUDGET                                                                                                                                                                                                                                                                                                                            | PCT<br>USED                                                                                                                                                                                        |
| 10 SALARIES - CERTIFIED 11 SALARIES-NONCERTIFID 20 EMPLOYEE BENEFITS 21 WORKERS COMPENSATION 30 SITE LICENSE 31 PURCH SVCS 32 PURCH SVCS PROF/TECH 40 UTILITIES-WATER GAS 41 TRASH/SNOW REMOVAL 42 PURCH SVCS REPAIR 43 RENTALS 50 TRANSPORTATION 52 LIABILITY 53 COMMUNICATIONS 54 ADVERT/PRINTING/BIND 55 TUITIONS 56 TRAVEL 57 OTHER PURCH SVCS 60 INSTRUCTIONAL SUPPLI 61 COMPUTER SUPPLIES 62 BUILD MAIN SUPPLIES 63 AUDIO VISUAL SUPPLIE 64 SUPPLIES/EQUIPMENT 65 MEETING SUPPLIES 67 TEXTS-BOOKS/DIGITAL 68 LIBRARY BOOKS 69 PERIODICALS 6A OFFICE SUPPLIES 6B OTHER SUPPLIES 70 REPLACEMENT EQUIP 71 NEW EQUIPMENT 80 DUES AND FEES 81 SUBSIDY |             | 27,592,489<br>9,041,194<br>11,894,914<br>239,316<br>589,545<br>991,050<br>934,276<br>1,454,910<br>75,000<br>857,758<br>50,250<br>3,516,211<br>580,750<br>273,287<br>17,628<br>3,452,565<br>18,941<br>54,557<br>521,172<br>67,753<br>188,941<br>54,557<br>521,172<br>67,753<br>188,200<br>28,687<br>29,120<br>93,323<br>56,405<br>7,232<br>48,450<br>67,406<br>47,522<br>21,535<br>88,198 | 0<br>-7,367<br>-230,000<br>0<br>3,792<br>-8,780<br>-25,069<br>0<br>91,600<br>1,276<br>3,415<br>0<br>7,446<br>0<br>33,367<br>-2,050<br>19,072<br>15,160<br>6,350<br>47,554<br>-1,400<br>-14,372<br>4,223<br>1,937<br>0<br>2,231<br>1,513<br>27,758<br>20,682<br>1,662 | 27,592,489<br>9,033,827<br>11,664,914<br>239,316<br>593,337<br>909,207<br>1,454,910<br>75,000<br>949,526<br>3,519,626<br>580,750<br>280,750<br>280,753<br>3,485,932<br>16,891<br>73,629<br>536,332<br>16,891<br>73,629<br>536,332<br>16,891<br>74,103<br>235,754<br>10,600<br>14,315<br>29,120<br>97,546<br>58,342<br>7,232<br>50,681<br>68,919<br>75,280<br>42,217<br>89,860 | 13,266,115.65<br>4,398,729.42<br>7,063,671.54<br>239,316.00<br>461,478.39<br>333,275.11<br>349,567.81<br>700,088.63<br>30,635.51<br>541,606.31<br>35,604.72<br>1,473,755.90<br>539,112.00<br>166,530.70<br>8,706.45<br>1,939,263.04<br>7,376.76<br>35,851.53<br>345,406.18<br>40,073.74<br>171,942.87<br>986.04<br>10,163.00<br>18,238.50<br>33,349.84<br>35,142.44<br>4,410.97<br>18,039.84<br>22,815.96<br>60,104.64<br>51,453.29<br>53,374.04 | 13,797,580.11 3,503,053.77 3,212,675.10 .00 98,751.62 476,258.95 242,866.42 745,396.77 17,220.42 215,425.27 20,894.28 1,451,459.52 23,676.00 86,092.15 1,669.00 97,141.00 1,957.51 7,711.21 51,991.92 98,822.93 49,715.72 307.20 1,122.82 214.01 2,115.59 8,896.19 .00 8,416.46 8,685.92 96,791.83 6,514.00 5,583.22 3,974.00 | 528,793.71 1,132,043.54 1,388,567.73 .00 33,106.94 172,735.44 316,772.82 9,424.60 27,144.07 192,326.42 -4,973.00 594,411.03 17,962.00 28,109.75 7,252.05 1,449,527.92 7,556.65 30,066.26 138,934.16 24,205.83 14,095.41 9,306.76 3,028.73 10,667.49 62,080.62 14,303.81 2,821.03 24,224.48 37,417.37 -81,616.16 -15,750.10 30,902.91 -3,974.00 | 98.1% 87.5% 88.1% 100.0% 94.4% 82.4% 65.2% 99.4% 63.8% 77% 109.7% 83.1% 96.9% 90.0% 58.9% 58.4% 55.3% 59.2% 74.1% 67.3% 94.0% 12.2% 78.8% 63.4% 75.5% 61.0% 52.2% 45.7% 208.4% 137.3% 65.6% 100.0% |
|                                                                                                                                                                                                                                                                                                                                                                                                                                                                                                                                                                                                                                                        | GRAND TOTAL | 62,911,644                                                                                                                                                                                                                                                                                                                                                                               | 0                                                                                                                                                                                                                                                                    | 62,911,644                                                                                                                                                                                                                                                                                                                                                                    | 32,456,186.82                                                                                                                                                                                                                                                                                                                                                                                                                                    | 24,253,980.91                                                                                                                                                                                                                                                                                                                 | 6,201,476.27                                                                                                                                                                                                                                                                                                                                   | 90.1%                                                                                                                                                                                              |