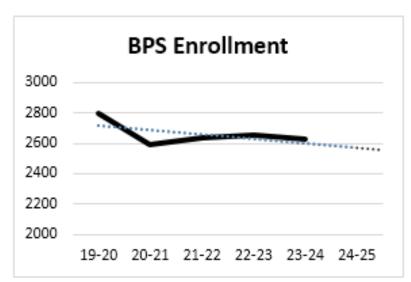

### **CONSOLIDATED BUDGET - 2023-2024**

| FOR 2024 99                                                                                                                                                                                                                                                                                                                                                                                                                                                                                                                                                                                                                                            | Control     |                                                                                                                                                                                                                                                                                                                                                                                          |                                                                                                                                                                                                                                                                      |                                                                                                                                                                                                                                                                                                                                                                               |                                                                                                                                                                                                                                                                                                                                                                                                                                                  |                                                                                                                                                                                                                                                                                                                               | NAME OF THE PARTY OF                                                                                                                                                                                                                                                                                                                           |                                                                                                                                                                                                    |
|--------------------------------------------------------------------------------------------------------------------------------------------------------------------------------------------------------------------------------------------------------------------------------------------------------------------------------------------------------------------------------------------------------------------------------------------------------------------------------------------------------------------------------------------------------------------------------------------------------------------------------------------------------|-------------|------------------------------------------------------------------------------------------------------------------------------------------------------------------------------------------------------------------------------------------------------------------------------------------------------------------------------------------------------------------------------------------|----------------------------------------------------------------------------------------------------------------------------------------------------------------------------------------------------------------------------------------------------------------------|-------------------------------------------------------------------------------------------------------------------------------------------------------------------------------------------------------------------------------------------------------------------------------------------------------------------------------------------------------------------------------|--------------------------------------------------------------------------------------------------------------------------------------------------------------------------------------------------------------------------------------------------------------------------------------------------------------------------------------------------------------------------------------------------------------------------------------------------|-------------------------------------------------------------------------------------------------------------------------------------------------------------------------------------------------------------------------------------------------------------------------------------------------------------------------------|------------------------------------------------------------------------------------------------------------------------------------------------------------------------------------------------------------------------------------------------------------------------------------------------------------------------------------------------|----------------------------------------------------------------------------------------------------------------------------------------------------------------------------------------------------|
|                                                                                                                                                                                                                                                                                                                                                                                                                                                                                                                                                                                                                                                        |             | ORIGINAL<br>APPROP                                                                                                                                                                                                                                                                                                                                                                       | TRANFRS/<br>ADJSTMTS                                                                                                                                                                                                                                                 | REVISED<br>BUDGET                                                                                                                                                                                                                                                                                                                                                             | YTD EXPENDED                                                                                                                                                                                                                                                                                                                                                                                                                                     | ENC/REQ                                                                                                                                                                                                                                                                                                                       | AVAILABLE<br>BUDGET                                                                                                                                                                                                                                                                                                                            | PCT<br>USED                                                                                                                                                                                        |
| 10 SALARIES - CERTIFIED 11 SALARIES-NONCERTIFID 20 EMPLOYEE BENEFITS 21 WORKERS COMPENSATION 30 SITE LICENSE 31 PURCH SVCS 32 PURCH SVCS PROF/TECH 40 UTILITIES-WATER GAS 41 TRASH/SNOW REMOVAL 42 PURCH SVCS REPAIR 43 RENTALS 50 TRANSPORTATION 52 LIABILITY 53 COMMUNICATIONS 54 ADVERT/PRINTING/BIND 55 TUITIONS 56 TRAVEL 57 OTHER PURCH SVCS 60 INSTRUCTIONAL SUPPLI 61 COMPUTER SUPPLIES 62 BUILD MAIN SUPPLIES 63 AUDIO VISUAL SUPPLIE 64 SUPPLIES/EQUIPMENT 65 MEETING SUPPLIES 67 TEXTS-BOOKS/DIGITAL 68 LIBRARY BOOKS 69 PERIODICALS 6A OFFICE SUPPLIES 6B OTHER SUPPLIES 70 REPLACEMENT EQUIP 71 NEW EQUIPMENT 80 DUES AND FEES 81 SUBSIDY |             | 27,592,489<br>9,041,194<br>11,894,914<br>239,316<br>589,545<br>991,050<br>934,276<br>1,454,910<br>75,000<br>857,758<br>50,250<br>3,516,211<br>580,750<br>273,287<br>17,628<br>3,452,565<br>18,941<br>54,557<br>521,172<br>67,753<br>188,941<br>54,557<br>521,172<br>67,753<br>188,200<br>28,687<br>29,120<br>93,323<br>56,405<br>7,232<br>48,450<br>67,406<br>47,522<br>21,535<br>88,198 | 0<br>-7,367<br>-230,000<br>0<br>3,792<br>-8,780<br>-25,069<br>0<br>91,600<br>1,276<br>3,415<br>0<br>7,446<br>0<br>33,367<br>-2,050<br>19,072<br>15,160<br>6,350<br>47,554<br>-1,400<br>-14,372<br>4,223<br>1,937<br>0<br>2,231<br>1,513<br>27,758<br>20,682<br>1,662 | 27,592,489<br>9,033,827<br>11,664,914<br>239,316<br>593,337<br>909,207<br>1,454,910<br>75,000<br>949,526<br>3,519,626<br>580,750<br>280,750<br>280,753<br>3,485,932<br>16,891<br>73,629<br>536,332<br>16,891<br>73,629<br>536,332<br>16,891<br>74,103<br>235,754<br>10,600<br>14,315<br>29,120<br>97,546<br>58,342<br>7,232<br>50,681<br>68,919<br>75,280<br>42,217<br>89,860 | 13,266,115.65<br>4,398,729.42<br>7,063,671.54<br>239,316.00<br>461,478.39<br>333,275.11<br>349,567.81<br>700,088.63<br>30,635.51<br>541,606.31<br>35,604.72<br>1,473,755.90<br>539,112.00<br>166,530.70<br>8,706.45<br>1,939,263.04<br>7,376.76<br>35,851.53<br>345,406.18<br>40,073.74<br>171,942.87<br>986.04<br>10,163.00<br>18,238.50<br>33,349.84<br>35,142.44<br>4,410.97<br>18,039.84<br>22,815.96<br>60,104.64<br>51,453.29<br>53,374.04 | 13,797,580.11 3,503,053.77 3,212,675.10 .00 98,751.62 476,258.95 242,866.42 745,396.77 17,220.42 215,425.27 20,894.28 1,451,459.52 23,676.00 86,092.15 1,669.00 97,141.00 1,957.51 7,711.21 51,991.92 98,822.93 49,715.72 307.20 1,122.82 214.01 2,115.59 8,896.19 .00 8,416.46 8,685.92 96,791.83 6,514.00 5,583.22 3,974.00 | 528,793.71 1,132,043.54 1,388,567.73 .00 33,106.94 172,735.44 316,772.82 9,424.60 27,144.07 192,326.42 -4,973.00 594,411.03 17,962.00 28,109.75 7,252.05 1,449,527.92 7,556.65 30,066.26 138,934.16 24,205.83 14,095.41 9,306.76 3,028.73 10,667.49 62,080.62 14,303.81 2,821.03 24,224.48 37,417.37 -81,616.16 -15,750.10 30,902.91 -3,974.00 | 98.1% 87.5% 88.1% 100.0% 94.4% 82.4% 65.2% 99.4% 63.8% 77% 109.7% 83.1% 96.9% 90.0% 58.9% 58.4% 55.3% 59.2% 74.1% 67.3% 94.0% 12.2% 78.8% 63.4% 75.5% 61.0% 52.2% 45.7% 208.4% 137.3% 65.6% 100.0% |
|                                                                                                                                                                                                                                                                                                                                                                                                                                                                                                                                                                                                                                                        | GRAND TOTAL | 62,911,644                                                                                                                                                                                                                                                                                                                                                                               | 0                                                                                                                                                                                                                                                                    | 62,911,644                                                                                                                                                                                                                                                                                                                                                                    | 32,456,186.82                                                                                                                                                                                                                                                                                                                                                                                                                                    | 24,253,980.91                                                                                                                                                                                                                                                                                                                 | 6,201,476.27                                                                                                                                                                                                                                                                                                                                   | 90.1%                                                                                                                                                                                              |