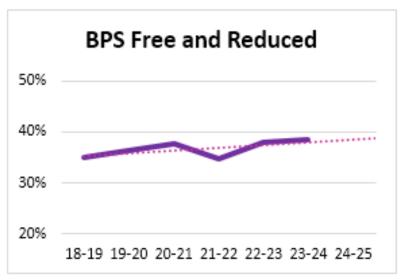

### PUPIL SERVICES - 2023-2024

| FOR 2024 99                                                                                                                                                                                                                                                                                                                                                               | A THE PROPERTY. |                                                                                                                              |                                                                                                                      | Mark to the fall                                                                                                                 |                                                                                                                                                                                                                                   | PKI AND A CARSON                                                                                                                                                                  |                                                                                                                                                                         |                                                                                                                    |
|---------------------------------------------------------------------------------------------------------------------------------------------------------------------------------------------------------------------------------------------------------------------------------------------------------------------------------------------------------------------------|-----------------|------------------------------------------------------------------------------------------------------------------------------|----------------------------------------------------------------------------------------------------------------------|----------------------------------------------------------------------------------------------------------------------------------|-----------------------------------------------------------------------------------------------------------------------------------------------------------------------------------------------------------------------------------|-----------------------------------------------------------------------------------------------------------------------------------------------------------------------------------|-------------------------------------------------------------------------------------------------------------------------------------------------------------------------|--------------------------------------------------------------------------------------------------------------------|
| Man and a                                                                                                                                                                                                                                                                                                                                                                 |                 | ORIGINAL<br>APPROP                                                                                                           | TRANFRS/<br>ADJSTMTS                                                                                                 | REVISED<br>BUDGET                                                                                                                | YTD EXPENDED                                                                                                                                                                                                                      | ENC/REQ                                                                                                                                                                           | AVAILABLE<br>BUDGET                                                                                                                                                     | PCT<br>USED                                                                                                        |
| 10 SALARIES - CERTIFIED 11 SALARIES-NONCERTIFID 20 EMPLOYEE BENEFITS 30 SITE LICENSE 31 PURCH SVCS 32 PURCH SVCS PROF/TECH 50 TRANSPORTATION 53 COMMUNICATIONS 54 ADVERT/PRINTING/BIND 55 TUITIONS 56 TRAVEL 57 OTHER PURCH SVCS 60 INSTRUCTIONAL SUPPLI 61 COMPUTER SUPPLIES 6A OFFICE SUPPLIES 6B OTHER SUPPLIES 70 REPLACEMENT EQUIP 71 NEW EQUIPMENT 80 DUES AND FEES |                 | 4,243,059 2,606,464 845,670 31,048 233,980 418,175 845,712 5,000 299 3,072,908 4,390 3,232 22,600 500 10,400 3,500 4,700 500 | -13,367<br>0<br>0<br>0<br>0<br>-22,000<br>0<br>33,367<br>-1,150<br>0<br>6,350<br>0<br>0<br>-1,650<br>-2,700<br>1,150 | 4,243,059 2,593,097 845,670 31,048 233,980 396,175 845,712 5,000 299 3,106,275 3,240 3,232 22,600 6,850 10,400 1,851 2,000 1,650 | 2,080,312.81<br>986,191.13<br>261,136.83<br>7,720.86<br>86,947.87<br>132,500.97<br>385,505.08<br>1,784.77<br>158.60<br>1,678,317.04<br>593.48<br>9,494.45<br>7,486.84<br>6,849.50<br>22.98<br>869.58<br>.00<br>318.75<br>2,183.87 | 2,197,585.98<br>1,008,462.46<br>260,741.43<br>2,290.10<br>147,008.98<br>183,100.52<br>.00<br>2,302.28<br>.00<br>.00<br>570.66<br>1,230.30<br>1,084.90<br>.00<br>.00<br>.00<br>.00 | -34,839.79 598,443.06 323,792.05 21,036.54 23.15 80,573.51 460,206.92 912.95 140.40 1,427,957.92 2,075.86 -7,492.75 14,028.26 477.02 9,530.42 1,850.50 1,681.25 -533.87 | 100.8% 76.9% 61.7% 32.2% 100.0% 79.7% 45.6% 81.7% 53.0% 54.0% 35.9% 331.8% 37.9% 100.0% 4.6% 8.4% .0% 15.9% 132.4% |
|                                                                                                                                                                                                                                                                                                                                                                           | GRAND TOTAL     | 12,352,636                                                                                                                   | 0                                                                                                                    | 12,352,636                                                                                                                       | 5,648,395.41                                                                                                                                                                                                                      | 3,804,377.61                                                                                                                                                                      | 2,899,863.40                                                                                                                                                            | 76.5%                                                                                                              |