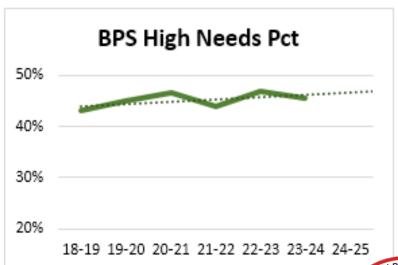

81         | 2,594         | 2,541         |



## **Student Enrollment**

### **Enrollment Projection**





## **High Needs Population**

| Year      | High Needs Population |
|-----------|-----------------------|
| 2012-2013 | 32.5%                 |
| 2022-2023 | 46.7%                 |
| 2023-2024 | 46.8%                 |

| High Needs               | Count | Pct   |
|--------------------------|-------|-------|
| Multilingual Learners    | 195   | 7.4%  |
| Special Education        | 366   | 13.9% |
| Federal Lunch Subsidy    | 967   | 36.8% |
| Unduplicated Total 23-24 | 1196  | 45.6% |

| 201 | 2-2013 |
|-----|--------|
| ,   | 3.4%   |
| 1   | 3.5%   |
| 2   | 2.4%   |
| 3   | 2.5%   |



## **Historical Enrollment & Staffing**





## Historical Meal Subsidy & High Needs Data





## **Historical Increases**

|           | Superintendent<br>Proposed | BOE Approved | RTM<br>Approved |
|-----------|----------------------------|--------------|-----------------|
| 2020-2021 | 2.15%                      | 3.14%        | 1.90%           |
| 2021-2022 | 1.29%                      | 2.48%        | 1.83%           |
| 2022-2023 | 3.05%                      | 2.40%        | 1.71%           |
| 2023-2024 | 7.43%                      | 5.82%        | 3.25%           |
| 2024-2025 | 4.88%                      |              |                 |

## **Expense Types**

Fixed Costs : contractual and/or mandated

(salaries, benefits, utilities)

Required Costs : necessary for operation

• (substitutes, legal, nursing supplies)

Variable Costs : discretionary to values

• (books, eq