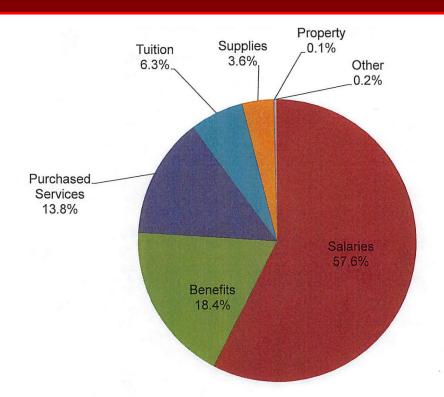

endent<br>Proposed | BOE Approved | RTM<br>Approved |
|-----------|----------------------------|--------------|-----------------|
| 2020-2021 | 2.15%                      | 3.14%        | 1.90%           |
| 2021-2022 | 1.29%                      | 2.48%        | 1.83%           |
| 2022-2023 | 3.05%                      | 2.40%        | 1.71%           |
| 2023-2024 | 7.43%                      | 5.82%        | 3.25%           |
| 2024-2025 | 4.88%                      |              |                 |

## **Expense Types**

Fixed Costs : contractual and/or mandated

(salaries, benefits, utilities)

Required Costs : necessary for operation

• (substitutes, legal, nursing supplies)

Variable Costs : discretionary to values

• (books, equipment, office supplies)



## **Budget Overview**





### **Increase Drivers**



| ,377,802.42 | 44.84%                                                                                                                                | WAGES                                                                                                                                                                                                  |
|-------------|---------------------------------------------------------------------------------------------------------------------------------------|--------------------------------------------------------------------------------------------------------------------------------------------------------------------------------------------------------|
| 261,251.55  | 8.50%